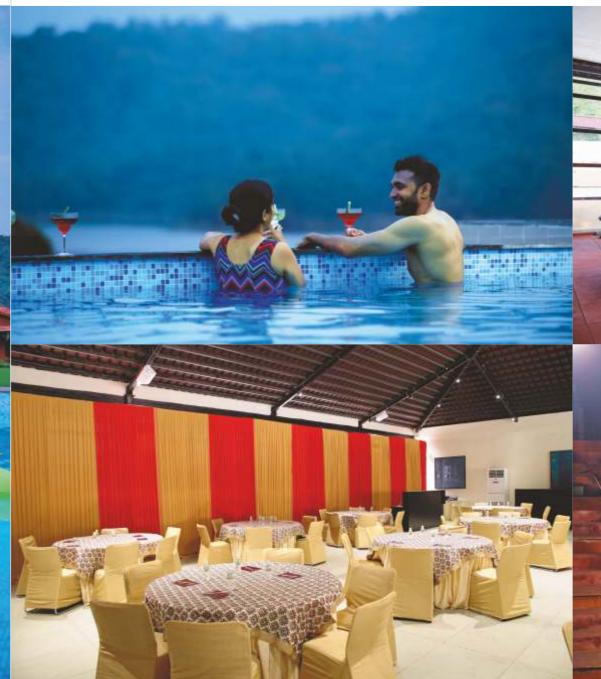

# The PRESIDENTIAL VILLA,

Live like the royals at the Presidential Villa with exclusive sprawling spaces that define your lifestyle, the last word in luxury.



The ROYA,L VILLA,

The Royal Villa is a befitting retreat after exploring the rustic landscapes amid majestic interiors and spectacular exteriors.





Enjoy the privileges of Royal Cottages that tick your every checklist of a comfortable stay.





Premium Cottage is a

perfect choice for those who

appreciate the simple joys

of life and with discerning

taste for minimalism.











## 1 NIGHT / 2 DAYS PACKAGE

#### DAY 1

12:00 PM Welcome & Check in 12:30 PM to 02:30 PM Lunch at the Dining Area 02:30 PM to 04:00 PM Visit to Sardar Sarovar Dam View and Selfie Point, Valley of Flower on SIC (Seat-in-Coach) Basis 04:00 PM to 06:00 PM Visit to The Statue of Unity on SIC (Seat-in-Coach) Basis. (only entry ticket is included in the package which will be subject to availability. This ticket does not include access to the viewing gallery) 06:00 PM to 06:45 PM Light Refreshment 06:45 PM to 08:00 PM The Statue of Unity Laser Show on SIC (Seat-in-Coach) Basis (Subject to show/ticket availability) 08:00 PM to 08:30 PM Illumination tour around the Statue of Unity 08.30 PM to 10.30 PM Dinner at the Dining Area

#### DAY 2

06:00 AM to 06:30 AM Morning Tea 07:30 AM to 09:30 AM