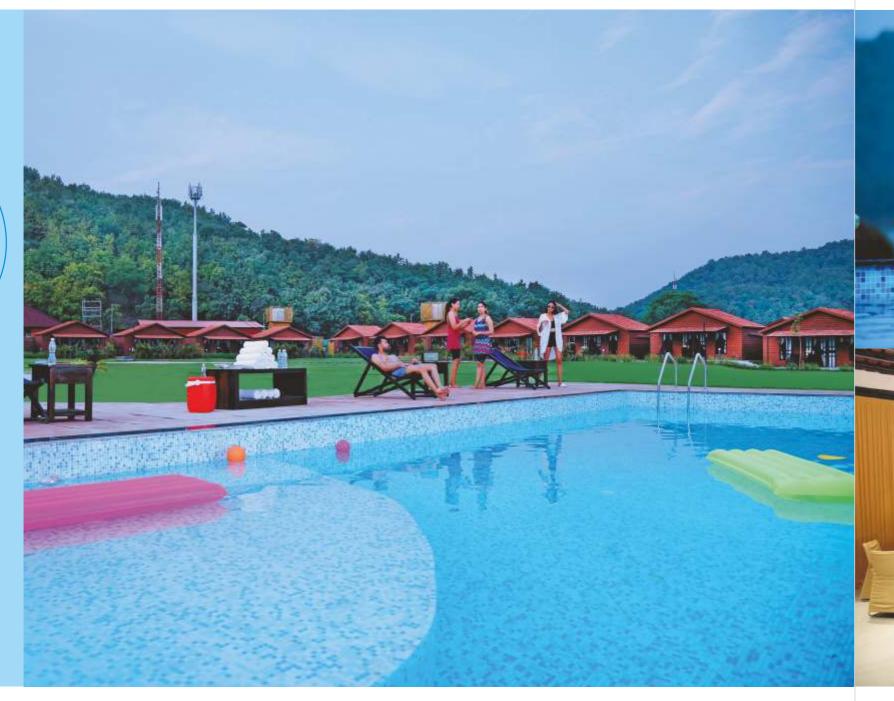

# The PRESIDENTIAL VILLA,

Live like the royals at the Presidential Villa with exclusive sprawling spaces that define your lifestyle, the last word in luxury.



The ROYA,L VILLA,

The Royal Villa is a befitting retreat after exploring the rustic landscapes amid majestic interiors and spectacular exteriors.





Enjoy the privileges of Royal Cottages that tick your every checklist of a comfortable stay.





Premium Cottage is a

perfect choice for those who

appreciate the simple joys

of life and with discerning

taste for minimalism.











## 1 NIGHT / 2 DAYS PACKAGE

#### DAY 1

12:00 PM Welcome & Check in 12:30 PM to 02:30 PM Lunch at the Dining Area 02:30 PM to 04:00 PM Visit to Sardar Sarovar Dam View and Selfie Point, Valley of Flower on SIC (Seat-in-Coach) Basis 04:00 PM to 06:00 PM Visit to The Statue of Unity on SIC (Seat-in-Coach) Basis. (only entry ticket is included in the package which will be subject to availability. This ticket does not include access to the viewing gallery) 06:00 PM to 06:45 PM Light Refreshment 06:45 PM to 08:00 PM The Statue of Unity Laser Show on SIC (Seat-in-Coach) Basis (Subject to show/ticket availability) 08:00 PM to 08:30 PM Illumination tour around the Statue of Unity 08.30 PM to 10.30 PM Dinner at the Dining Area

#### DAY 2

06:00 AM to 06:30 AM Morning Tea 07:30 AM to 09:30 A