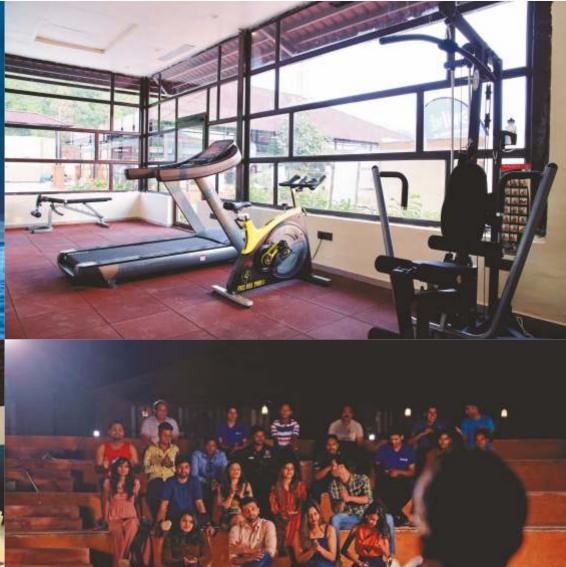

# The PRESIDENTIAL VILLA,

Live like the royals at the Presidential Villa with exclusive sprawling spaces that define your lifestyle, the last word in luxury.



The ROYA,L VILLA,

The Royal Villa is a befitting retreat after exploring the rustic landscapes amid majestic interiors and spectacular exteriors.





Enjoy the privileges of Royal Cottages that tick your every checklist of a comfortable stay.





Premium Cottage is a

perfect choice for those who

appreciate the simple joys

of life and with discerning

taste for minimalism.











## 1 NIGHT / 2 DAYS PACKAGE

#### DAY 1

12:00 PM Welcome & Check in 12:30 PM to 02:30 PM Lunch at the Dining Area 02:30 PM to 04:00 PM Visit to Sardar Sarovar Dam View and Selfie Point, Valley of Flower on SIC (Seat-in-Coach) Basis 04:00 PM to 06:00 PM Visit to The Statue of Unity on SIC (Seat-in-Coach) Basis. (only entry ticket is included in the package which will be subject to availability. This ticket does not include access to the viewing gallery) 06:00 PM to 06:45 PM Light Refreshment 06:45 PM to 08:00 PM The Statue of Unity Laser Show on SIC (Seat-in-Coach) Basis (Subject to show/ticket availability) 08:00 PM to 08:30 PM Illumination tour around the Statue of Unity 08.30 PM to 10.30 PM Dinner at the Dining Area

#### DAY 2

06:00 AM to 06:30 AM Morning Tea 07:30 AM to 09:30 AM Br