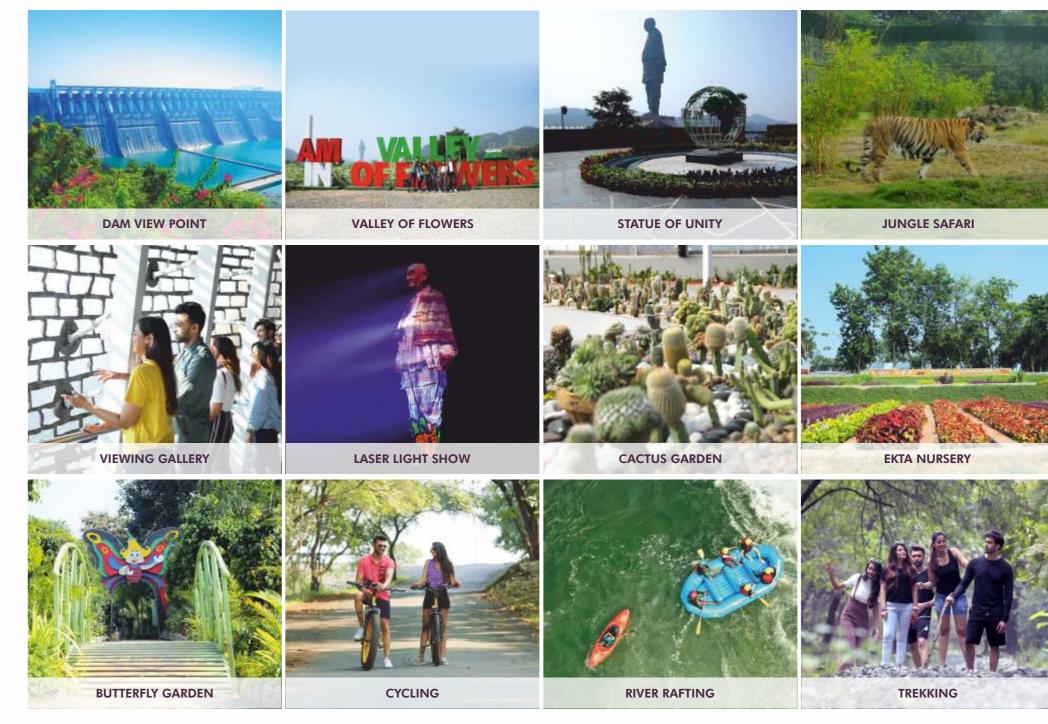

#### DAY 1

12:00 PM Welcome & Check in 12:30 PM to 02:30 PM Lunch at the Dining Area 02:30 PM to 04:00 PM Visit to Sardar Sarovar Dam View and Selfie Point, Valley of Flower on SIC (Seat-in-Coach) Basis 04:00 PM to 06:00 PM Visit to The Statue of Unity on SIC (Seat-in-Coach) Basis. (only entry ticket is included in the package which will be subject to availability. This ticket does not include access to the viewing gallery) 06:00 PM to 06:45 PM Light Refreshment 06:45 PM to 08:00 PM The Statue of Unity Laser Show on SIC (Seat-in-Coach) Basis (Subject to show/ticket availability) 08:00 PM to 08:30 PM Illumination tour around the Statue of Unity 08.30 PM to 10.30 PM Dinner at the Dining Area

#### DAY 1

| 12:00 PM             | Welcome & Check in                                           |
|----------------------|--------------------------------------------------------------|
| 12:30 PM to 02:30 PM | Lunch at the Dining Area                                     |
| 02:30 PM to 04:00 PM | Visit to Sardar Sarovar Dam View and Selfie Point, Valley of |
|                      | Flower on SIC (Seat-in-Coach) Basis                          |
| 04:00 PM to 06:00 PM | Visit to The Statue of Unity on SIC (Seat-in-Coach) Basis    |
|                      | (only entry ticket is included in the package which will be  |
|                      | subject to availability. This ticket does not include access |
|                      | to the viewing gallery)                                      |
| 06:00 PM to 06:45 PM | Light Refreshment                                            |
| 06:45 PM to 08:00 PM | The Statue of Unity Laser Show on SIC (Seat-in-Coach) Basis  |
|                      | (Subject to show/ticket availability)                        |
| 08:00 PM to 08:30 PM | Illumination tour around the Statue of Unity                 |
| 08.30 PM to 10.30 PM | Dinner at the Dining Area                                    |
|                      |                                                              |

#### DAY 2

06:00 AM to 06:30 AM Morning Tea 06:30 AM to 07:30 AM Guided Khalwani Sunrise Walking Tour (It is optional tour, to opt in the front desk has to be informed on the day of check in) 07:30 AM to 09:30 AM Breakfast at the Dining Area as Vishwa Van, Khalwani Eco-Tourism Campsite, Aarogya Van, Ekta Nursery, Cactus Garden, Butterfly Garden etc..) 12:30 PM to 02:30 PM Lunch at the Dining Area 02:30 PM to 04:30 PM Free time for Leisure or In House Activity 04:30 PM to 05:30 PM Hi Tea at the Dining Area 06:00 PM to 08:00 PM Visit to Unity Glow Garden. It is a unique theme park which has been developed with glimmering array of installations, figures and optical illusions 08:00 PM to 08:30 PM Return transfer to Tent City 08:30 PM to 10:30 PM Dinner at the Dining Area

#### DAY 1

| 12:00 PM<br>12:30 PM to 02:30 PM | Welcome & Check in<br>Lunch at the Dining Area                                                                                                                                                             |
|----------------------------------|------------------------------------------------------------------------------------------------------------------------------------------------------------------------------------------------------------|
| 02:30 PM to 04:00 PM             | Visit to Sardar Sarovar Dam View and Selfie Point, Valley of Flower on SIC (Seat-in-Coach) Basis                                                                                                           |
| 04:00 PM to 06:00 PM             | Visit to The Statue of Unity on SIC (Seat-in-Coach) Basis (only entry ticket is included in the package which will be subject to availability. This ticket does not include access to the viewing gallery) |
| 06:00 PM to 06:45 PM             | Light Refreshment                                                                                                                                                                                          |
| 06:45 PM to 08:00 PM             | The Statue of Unity Laser Show on SIC (Seat-in-Coach) Basis (Subject to show/ticket availability)                                                                                                          |
| 08:00 PM to 08:30 PM             | Illumination tour around the Statue of Unity                                                                                                                                                               |
| 08.30 PM to 10.30 PM             | Dinner at the Dining Area                                                                                                                                                                                  |

### DAY 2

| 06:00 AM to 06:30 AM | Morning Tea                                                       |
|----------------------|-------------------------------------------------------------------|
| 06:30 AM to 07:30 AM | Guided Khalwani Sunrise Walking Tour (It is optional tour, to     |
|                      | opt in the front desk has to be informed on the day of check in.) |
| 07:30 AM to 09:30 AM | Breakfast at the Dining Area                                      |
| 09:30 AM to 12:30 PM | Eco Tourism tour on SIC basis. (The tour includes places such     |
|                      | as Vishwa Van, Khalwani Eco-Tourism Campsite, Aarogya Van,        |
|                      | Ekta Nursery, Cactus Garden, Butterfly Garden etc)                |
| 12:30 PM to 02:30 PM | Lunch at the Dining Area                                          |
| 02:30 PM to 04:30 PM | Free Time for Leisure or In House Activity                        |
| 04:30 PM to 05:30 PM | Hi Tea at the Dining Area                                         |
| 06:00 PM to 08:00 PM | Visit to Unity Glow Garden. It is a unique theme park which       |
|                      | has been developed with glimmering array of installations,        |
|                      | figures and optical illusions                                     |
| 08:00 PM to 08:30 PM | Return transfer to Tent City                                      |
| 08:30 PM to 10:30 PM | Dinner at the Dining Area                                         |
|                      |                                                                   |

#### DAY 3

06:00 AM to 06:30 AM Morning Tea

07:30 AM to 09:30 AM Breakfast at the Dining Area 09:30 AM to 12:30 AM Jungle Safari Tour on SIC Basis (Seat in Coach Basis) The Jungle Safari covers 5,58,240 square metres on the right bank of the Narmada River, about 2 kilometers from the SoU. The park will be home to more than 400 species of fauna, covering various biomes of Africa, Australia, Asia and America. Visitors will also be India's endangered species, which includes the magnificent big cats such as Asiatic lion, Royal Bengal Tiger and Leopard. The safari route has been designed such that the visitors can view animal activities, spot reptiles and watch birds 12:30 PM to 02:30 PM Lunch at the Dining Area Light Refreshment at the Dining Area 04:30 PM to 05:00 PM

05:00 PM to 06:30 PM Visit to Children Nutrition Park on SIC Basis. It is the World's first technologically driven theme park envisioned and conceptualized by Hon'ble Prime Minister Shri Narendra Modi with the objective of inspiring children to eat healthy and understand the role of nutrition in their mental and physical growth. Children Nutrition Park has made extensive use of technology for gaming and learning purposes. It has a Toy Train (Nutri Express) that runs through five

> stations, gaming zone and tunnel, entertaining the children while focusing on the theme of nutrition. The message of the Hon'ble Prime Minister to children is to eat healthy and nutrient food and

become like "The Iron Man of India" 06:30 PM to 07:30 PM Return transfer to Tent City